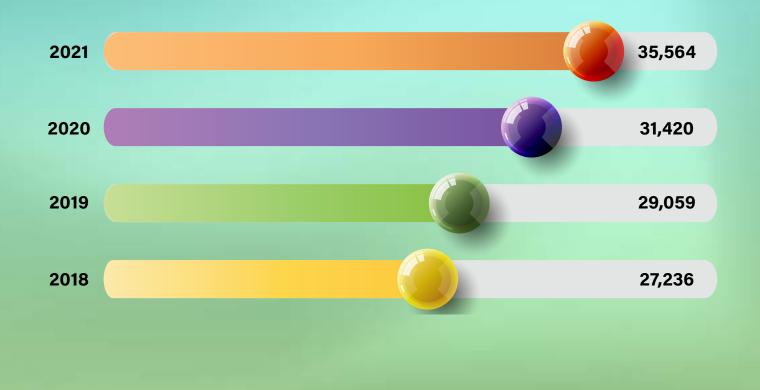

CAPITAL - Our capital to assets ratio, considered by many the primary indicator of bank strength and solvency, was 10.25% at year end, significantly above "well capitalized" regulatory requirements. Despite our strong capital ratio, our after-tax return on equity from continuing operations was 17.5%. Return on average assets was 1.75%. Total capital rose to \$35,370,000.

# Assets

|                                                              | 2021                   | 2020                   |
|--------------------------------------------------------------|------------------------|------------------------|
|                                                              | A5400 004              | <b>\$7.040.004</b>     |
| Total cash and cash equivalents                              | \$5,183,394            | \$7,310,291            |
| Interest bearing deposits in other banks                     | 69,330,104             | 61,215,009             |
| Investment Securities AFS                                    | 1,613,408              | 1,752,197              |
| Stock of Federal Home Loan Bank                              | 508,200                | 507,100                |
| Stock of Texas Independent Bank<br>Loans, net                | 117,121<br>261,944,220 | 117,121<br>231,456,502 |
| Bank premises and equipment, net                             | 3,421,102              | 3,524,499              |
| Other real estate owned                                      | 3,421,102              | 3,524,499              |
| Accrued interest receivable                                  | 747,132                | 746,896                |
| Deferred tax asset                                           | 1,284,706              | 414,268                |
| Other assets                                                 | 1,073,077              | 343,522                |
|                                                              |                        |                        |
| Total Assets                                                 | \$345,222,464          | \$307,387,405          |
| Liabilities And Stockholders' Equity                         |                        |                        |
| Deposits:                                                    |                        |                        |
| Noninterest-bearing demand                                   | \$90,009,501           | \$81,204,478           |
| Interest-bearing demand                                      | 33,256,748             | 13,148,712             |
| Money market and savings                                     | 97,887,609             | 87,230,141             |
| Time, \$100,000 and over                                     | 74,801,318             | 76,822,612             |
| Other time, less than \$100,000                              | <u>10,792,896</u>      | <u>15,020,067</u>      |
| Total deposits                                               | 306,748,072            | 273,426,010            |
| Accrued interest payable                                     | 97,390                 | 129,790                |
| Deferred loan fees                                           | 2,048,770              | 1,719,952              |
| FHLB advances                                                | 2,040,110              | -                      |
| Notes payable                                                | _                      | _                      |
| Other liabilities                                            | 764,324                | <u>691,871</u>         |
|                                                              |                        |                        |
| Total liabilities                                            | 309,658,556            | 275,967,623            |
| Common stock- \$5 par value;<br>authorized 5,000,000 shares; |                        |                        |
| 1,855,587 and 1,841,087 shares                               |                        |                        |
|                                                              |                        |                        |
| issued in 2021 and 2020,<br>respectively and 1,817,587       |                        |                        |
| and 1,803,087 outstanding in                                 |                        |                        |
| 2021 and 2020 respectively                                   | 9,277,935              | 9,205,435              |
| 2021 and 2020 respectively                                   | 3,211,933              | 3,203,433              |
| Additional paid-in capital                                   | 13,935,328             | 12,481,163             |
| Treasury stock - 38,000 shares and 33,000 shares             | ,,                     | ,,                     |
| at cost as of 2021 and 2020, respectively                    | (476,150)              | (476,150)              |
| Retained earnings                                            | 14,129,486             | 10,157,839             |
| Notes receivable - stock options                             | (1,334,645)            | -                      |
| Unrealized gain on investment securities available-for-sale  | <u>31,954</u>          | <u>51,495</u>          |
| Total stockholders' equity                                   | 35,563,908             | 31,419,782             |
| Total liabilities and stockholders' equity                   | \$345,222,464          | \$307,387,405          |