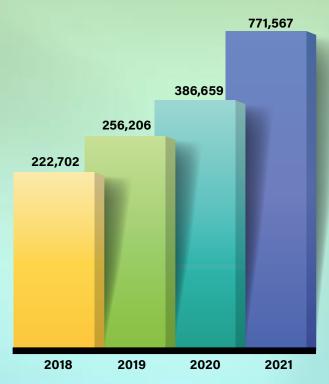

# "It was a very

EARNINGS - Earnings were up sharply in 2021, rising 102% over 2020. While our earnings were clearly positively impacted by PPP fees, we are pleased to note that earnings net of PPP fees grew a strong 31.5% over 2020. We still have significant fees to recognize in 2022, albeit less than half of 2021. While economic stress and supply chain issues could impact our results, we are optimistic and are projecting continued strong earnings in 2022.