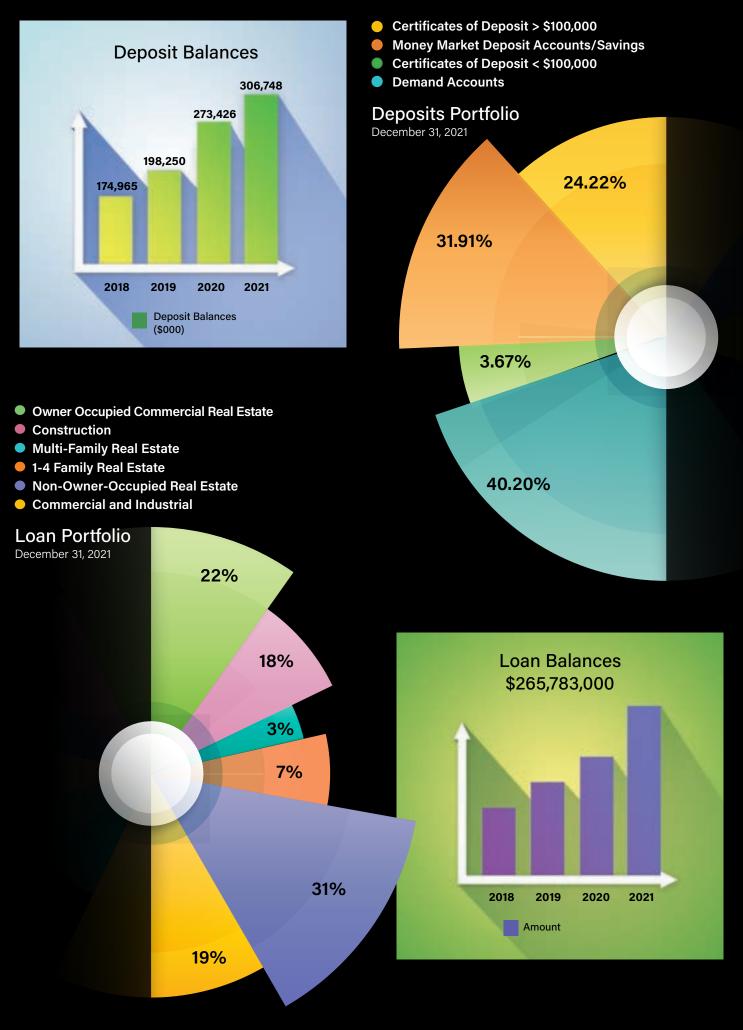

At the same time, Texas Brand Bank continued to execute its long-time business plan. We are happy to be a community bank in the strong Metroplex economy.

GROWTH - Year-end assets increased
12.4% to \$345,000,000. Deposits were up
12.5% to \$307,000,000, while our loan
portfolio increased 13.2% to \$266,000,000.
As expected, while significant, these
growth levels were lower than
in the past year; however, as we have
previously communicated, the lower growth
is primarily a result of the fact that our
results in the fourth quarter of 2020,
as well as those at virtually all banks,
were stil inflated due to
Paycheck Protection Program loans.

# Assets

|                                                              | 2021                   | 2020                   |
|--------------------------------------------------------------|------------------------|------------------------|
|                                                              | A5400 004              | <b>\$7.040.004</b>     |
| Total cash and cash equivalents                              | \$5,183,394            | \$7,310,291            |
| Interest bearing deposits in other banks                     | 69,330,104             | 61,215,009             |
| Investment Securities AFS                                    | 1,613,408              | 1,752,197              |
| Stock of Federal Home Loan Bank                              | 508,200                | 507,100                |
| Stock of Texas Independent Bank<br>Loans, net                | 117,121<br>261,944,220 | 117,121<br>231,456,502 |
| Bank premises and equipment, net                             | 3,421,102              | 3,524,499              |
| Other real estate owned                                      | 3,421,102              | 3,524,499              |
| Accrued interest receivable                                  | 747,132                | 746,896                |
| Deferred tax asset                                           | 1,284,706              | 414,268                |
| Other assets                                                 | 1,073,077              | 343,522                |
|                                                              |                        |                        |
| Total Assets                                                 | \$345,222,464          | \$307,387,405          |
| Liabilities And Stockholders' Equity                         |                        |                        |
| Deposits:                                                    |                        |                        |
| Noninterest-bearing demand                                   | \$90,009,501           | \$81,204,478           |
| Interest-bearing demand                                      | 33,256,748             | 13,148,712             |
| Money market and savings                                     | 97,887,609             | 87,230,141             |
| Time, \$100,000 and over                                     | 74,801,318             | 76,822,612             |
| Other time, less than \$100,000                              | <u>10,792,896</u>      | <u>15,020,067</u>      |
| Total deposits                                               | 306,748,072            | 273,426,010            |
| Accrued interest payable                                     | 97,390                 | 129,790                |
| Deferred loan fees                                           | 2,048,770              | 1,719,952              |
| FHLB advances                                                | 2,040,110              | -                      |
| Notes payable                                                | _                      | _                      |
| Other liabilities                                            | 764,324                | <u>691,871</u>         |
|                                                              |                        |                        |
| Total liabilities                                            | 309,658,556            | 275,967,623            |
| Common stock- \$5 par value;<br>authorized 5,000,000 shares; |                        |                        |
| 1,855,587 and 1,841,087 shares                               |                        |                        |
|                                                              |                        |                        |
| issued in 2021 and 2020,<br>respectively and 1,817,587       |                        |                        |
| and 1,803,087 outstanding in                                 |                        |                        |
| 2021 and 2020 respectively                                   | 9,277,935              | 9,205,435              |
| 2021 and 2020 respectively                                   | 3,211,933              | 3,203,433              |
| Additional paid-in capital                                   | 13,935,328             | 12,481,163             |
| Treasury stock - 38,000 shares and 33,000 shares             | ,,                     | ,,                     |
| at cost as of 2021 and 2020, respectively                    | (476,150)              | (476,150)              |
| Retained earnings                                            | 14,129,486             | 10,157,839             |
| Notes receivable - stock options                             | (1,334,645)            | -                      |
| Unrealized gain on investment securities available-for-sale  | <u>31,954</u>          | <u>51,495</u>          |
| Total stockholders' equity                                   | 35,563,908             | 31,419,782             |
| Total liabilities and stockholders' equity                   | \$345,222,464          | \$307,387,405          |