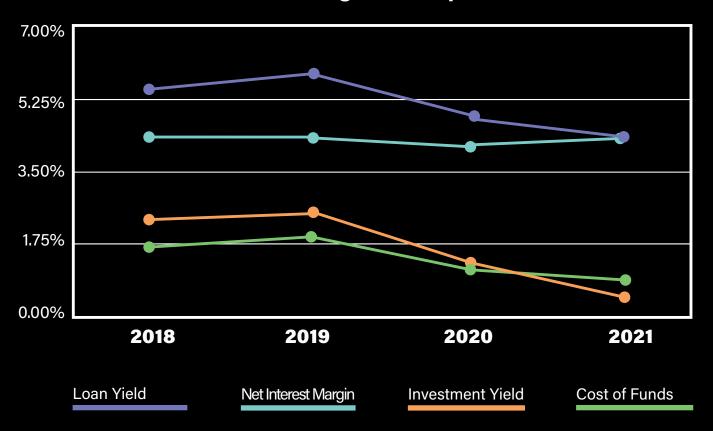

|                  |                  |                  |                        |
| Net income \$                               | \$1.24           | \$1.09           | \$1.55           | \$3.14 <sup>1</sup>    |
| Book value                                  | \$15.06          | \$16.07          | \$17.43          | \$19.57¹               |
| (in whole dollars except per share data)    |                  |                  |                  |                        |

<sup>1.</sup> Excludes 116,225 exercised stock options financed by TBBI

<sup>2.</sup> Excludes 100% guaranteed PPP loans totaling \$36,908,1313. Excludes 100% guaranteed PPP loans totaling \$17,479,538



# **Stockholders' Equity (000)**



# Total Assets (000) \$345,222,000



## **Net Interest Margin Component Ratio**



## **Net Interest Income**

# 9,049 8,472 2018 2019 2020 2021

Net Interest (in 000)

## **Dividends Paid**



<sup>\* 2021</sup> does not include the special one time dividend in the amount of \$966,906 paid in December 2021.



For the 7th consecutive year, Bauer Financial has named Texas Brand Bank a Five Star Bank.

Recognition by this premier Bank Rating firm indicates that Texas Brand Bank is one of the strongest banks in the country. Deposit Accounts is an organization that has grown into one of the largest and most comprehensive resources dedicated to rating the health and safety of FDIC insured banks. Deposit Accounts has named Texas Brand Bank an A+ bank for the year 2021.

# Recognition

## **BOARD OF DIRECTORS**

**Edward B. Tomlinson II**Chairman of the Board

William E. Low