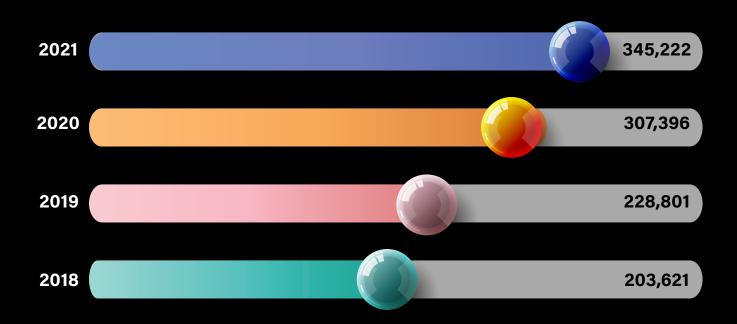

At the same time, Texas Brand Bank continued to execute its long-time business plan. We are happy to be a community bank in the strong Metroplex economy.

GROWTH - Year-end assets increased
12.4% to \$345,000,000. Deposits were up
12.5% to \$307,000,000, while our loan
portfolio increased 13.2% to \$266,000,000.
As expected, while significant, these
growth levels were lower than
in the past year; however, as we have
previously communicated, the lower growth
is primarily a result of the fact that our
results in the fourth quarter of 2020,
as well as those at virtually all banks,
were stil inflated due to
Paycheck Protection Program loans.

# Assets

|                                                              | 2021                   | 2020                   |
|--------------------------------------------------------------|------------------------|------------------------|
|                                                              | A5400 004              | <b>\$7.040.004</b>     |
| Total cash and cash equivalents                              | \$5,183,394            | \$7,310,291            |
| Interest bearing deposits in other banks                     | 69,330,104             | 61,215,009             |
| Investment Securities AFS                                    | 1,613,408              | 1,752,197              |
| Stock of Federal Home Loan Bank                              | 508,200                | 507,100                |
| Stock of Texas Independent Bank<br>Loans, net                | 117,121<br>261,944,220 | 117,121<br>231,456,502 |
| Bank premises and equipment, net                             | 3,421,102              | 3,524,499              |
| Other real estate owned                                      | 3,421,102              | 3,524,499              |
| Accrued interest receivable                                  | 747,132                | 746,896                |
| Deferred tax asset                                           | 1,284,706              | 414,268                |
| Other assets                                                 | 1,073,077              | 343,522                |
|                                                              |                        |                        |
| Total Assets                                                 | \$345,222,464          | \$307,387,405          |
| Liabilities And Stockholders' Equity                         |                        |                        |
| Deposits:                                                    |                        |                        |
| Noninterest-bearing demand                                   | \$90,009,501           | \$81,204,478           |
| Interest-bearing demand                                      | 33,256,748             | 13,148,712             |
| Money market and savings                                     | 97,887,609             | 87,230,141             |
| Time, \$100,000 and over                                     | 74,801,318             | 76,822,612             |
| Other time, less than \$100,000                              | <u>10,792,896</u>      | <u>15,020,067</u>      |
| Total deposits                                               | 306,748,072            | 273,426,010            |
| Accrued interest payable                                     | 97,390                 | 129,790                |
| Deferred loan fees                                           | 2,048,770              | 1,719,952              |
| FHLB advances                                                | 2,040,110              | -                      |
| Notes payable                                                | _                      | _                      |
| Other liabilities                                            | 764,324                | <u>691,871</u>         |
|                                                              |                        |                        |
| Total liabilities                                            | 309,658,556            | 275,967,623            |
| Common stock- \$5 par value;<br>authorized 5,000,000 shares; |                        |                        |
| 1,855,587 and 1,841,087 shares                               |                        |                        |
|                                                              |                        |                        |
| issued in 2021 and 2020,<br>respectively and 1,817,587       |                        |                        |
| and 1,803,087 outstanding in                                 |                        |                        |
| 2021 and 2020 respectively                                   | 9,277,935              | 9,205,435              |
| 2021 and 2020 respectively                                   | 3,211,933              | 3,203,433              |
| Additional paid-in capital                                   | 13,935,328             | 12,481,163             |
| Treasury stock - 38,000 shares and 33,000 shares             | ,,                     | ,,                     |
| at cost as of 2021 and 2020, respectively                    | (476,150)              | (476,150)              |
| Retained earnings                                            | 14,129,486             | 10,157,839             |
| Notes receivable - stock options                             | (1,334,645)            | -                      |
| Unrealized gain on investment securities available-for-sale  | <u>31,954</u>          | <u>51,495</u>          |
| Total stockholders' equity                                   | 35,563,908             | 31,419,782             |
| Total liabilities and stockholders' equity                   | \$345,222,464          | \$307,387,405          |